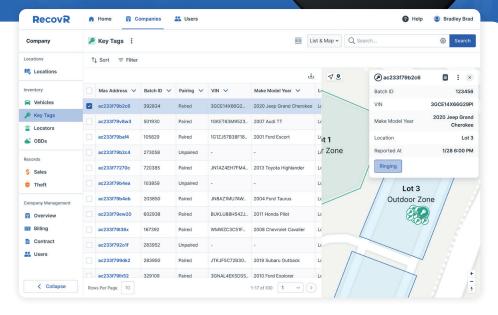

### Smarter Key Inventory Management

Monitor your vehicle keys and get notifications when keys are misplaced using our Web Apps.

- Sales Shorten the sales cycle and improve customer experience by finding the keys you need faster. Impress potential buyers with a high-tech solution they'll love.
- **Operations** Let your teams focus on selling and servicing customers, not on hunting for keys.
- Profitability Cut the costs associated with lost and misplaced keys and add great, non-cancellable F&I revenue to your bottom line.
- Integrations The RecovR solution is fully integrated with the RecovR for Vehicles solution (portal, web and native apps). Optional integration with your Dealer Management Systems (DMS) provides all data on a single screen.
- Inventory Resolve discrepancies and know where all vehicle keys are at any time. Receive location guidance (distance and direction) to any key using your mobile device.

A trusted solution from the maker of the RecovR Vehicle Theft Recovery & Lot Management Solution