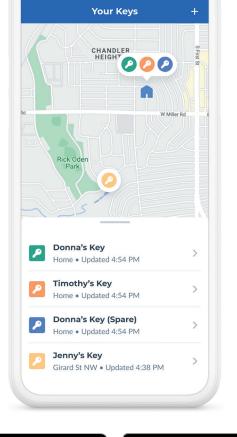

### Smarter Key Inventory Management

Monitor your vehicle keys and get notifications when keys are misplaced using our Web Apps.

- Sales Shorten the sales cycle and improve customer experience by finding the keys you need faster. Impress potential buyers with a high-tech solution they'll love.
- **Operations** Let your teams focus on selling and servicing customers, not on hunting for keys.
- Profitability Cut the costs associated with lost and misplaced keys and add great, non-cancellable F&I revenue to your bottom line.
- Integrations The RecovR solution is fully integrated with the RecovR for Vehicles solution (portal, web and native apps). Optional integration with your Dealer Management Systems (DMS) provides all data on a single screen.
- Inventory Resolve discrepancies and know where all vehicle keys are at any time. Receive location guidance (distance and direction) to any key using your mobile device.

## Key Finder technology bundled with a Key Replacement Limited Program

Consumers can use the existing RecovR mobile app to spend less time searching for their lost or misplaced vehicle keys.

- Key Location Radius The app indicates the area keys are in, then a light and audible alert on the tag make them easy to find.
- Key Replacement Customers enjoy guaranteed key replacement and road assistance benefits, all for a one-time payment.