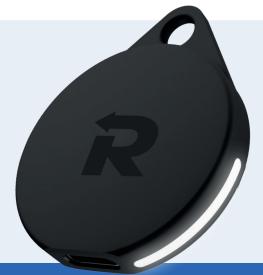

# Attach and go!

- Battery-powered, rechargeable, attached to the vehicle key or key fob.
- No technical install required.

WORLD-CLASS SERVICE & TECHNOLOGY

Learn more on www.recovr.biz/keys or www.recovrforkeys.com

| Bluetooth  | 500 ft Low Energy range                                    |
|------------|------------------------------------------------------------|
| Battery    | Rechargeable. Lifetime up to 12 months on a single charge. |
| Built-in   | Buzzer<br>LED for easier locating                          |
| Durability | IPX6 water-resistant design                                |
| Weight     | 8g / 0.7 oz                                                |
| Dimension  | 38 mm x 45 mm x 8.5mm<br>1.49 x 1.45 x 0.33 inch           |
|            |                                                            |