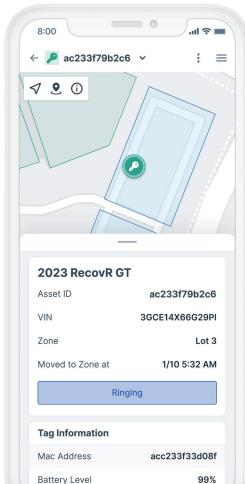

## Key Finder technology bundled with a Key Replacement Limited Program

Consumers can use the existing RecovR mobile app to spend less time searching for their lost or misplaced vehicle keys.

- Key Location Radius The app indicates the area keys are in, then a light and audible alert on the tag make them easy to find.
- Key Replacement Customers enjoy guaranteed key replacement and road assistance benefits, all for a one-time payment.

#### HOW IT WORKS